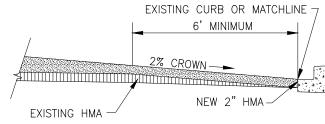

PLANING DEPTH 2"

EXISTING ACP

ROADWAY

EXISTING CURB OR MATCHLINE 7

6' MINIMUM

GRIND AND REMOVE-

O" OR FULL DEPTH OF

GRIND IF PARTIAL

STREET OVERLAY

**PLANING AT VERTICAL CURB** 