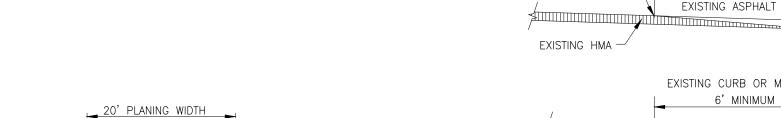

PLANING DEPTH 2"

EXISTING ACP

ROADWAY

EXISTING CURB OR MATCHLINE 7

6' MINIMUM

GRIND AND REMOVE-

O" OR FULL DEPTH OF

GRIND IF PARTIAL

STREET OVERLAY

**PLANING AT VERTICAL CURB** 